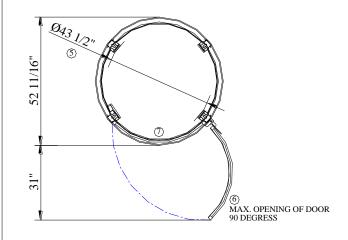

## NOTE:

- ① INTERMEDIATE CYLINDER IS CUSTOM MADE AS FLOOR THICKNESS MAY VARY FROM HOME TO HOME.
- (2) INTERMEDIATE CYLINDER IS CUSTOM MADE AS ROOM HEIGHT MAY VARY FROM HOME TO HOME.
- ③ MINIMUM ALLOWABLE HEIGHT IS 7'-9"
- (4) MINIMUM ALLOWABLE HEIGHT AS SHOWN FOR THIS TYPE OF INSTALLATION
- (5) INTERNAL DIAMETER OF CABIN WITHOUT THE COLUMNS IS 47 1/2"" AND THE INTERNAL CABIN HEIGHT IS 6'-7"
- (6) DOOR WIDTH IS 37 9/16"
- (7) ENTRANCE WAY WIDTH OPENING IS 32"
- 8 MAX. ELEVATOR HEIGHT IS 35'