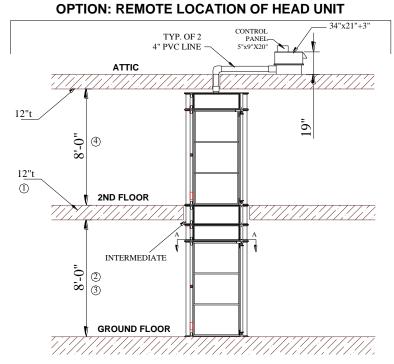

## NOTE:

- ① INTERMEDIATE CYLINDER IS CUSTOM MADE AS FLOOR THICKNESS MAY VARY FROM HOME TO HOME.
- (2) INTERMEDIATE CYLINDER IS CUSTOM MADE AS ROOM HEIGHT MAY VARY FROM HOME TO HOME.
- ③ MINIMUM ALLOWABLE HEIGHT IS 7'-9"
- (4) MINIMUM ALLOWABLE HEIGHT AS SHOWN FOR THIS TYPE OF INSTALLATION
- (5) INTERNAL DIAMETER OF CABIN WITHOUT THE COLUMNS IS 47 1/2"" AND THE INTERNAL CABIN HEIGHT IS 6'-7"
- (6) DOOR WIDTH IS 37 9/16"
- (7) ENTRANCE WAY WIDTH OPENING IS 32"
- 8 MAX. ELEVATOR HEIGHT IS 35'