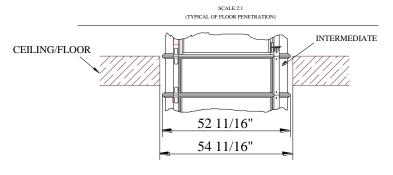

## VIEW "A-A" SCALE 2:1

## NOTE:

- ① INTERMEDIATE CYLINDER IS CUSTOM MADE AS FLOOR THICKNESS MAY VARY FROM HOME TO HOME.
- (2) INTERMEDIATE CYLINDER IS CUSTOM MADE AS ROOM HEIGHT MAY VARY FROM HOME TO HOME.
- ③ MINIMUM ALLOWABLE HEIGHT IS 7'-9"
- (4) MINIMUM ALLOWABLE HEIGHT AS SHOWN FOR THIS TYPE OF INSTALLATION
- (5) INTERNAL DIAMETER OF CABIN WITHOUT THE COLUMNS IS 47 1/2"" AND THE INTERNAL CABIN HEIGHT IS 6'-7"
- (6) DOOR WIDTH IS 37 9/16"
- (7) ENTRANCE WAY WIDTH OPENING IS 32"
- 8 MAX. ELEVATOR HEIGHT IS 35'