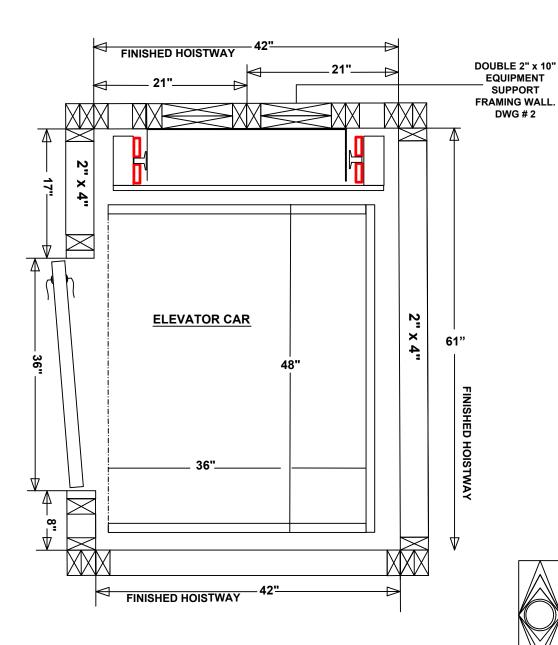

TYPE # 1 LEFT DRIVE WALL SIDE ENTRY 3' x 4' CAR

FOR DETAILED INSTRUCTIONS
PLEASE REFER
TO HOISTWAY DRAWINGS.

## NOTE:

ALL DIMENSIONS ARE IN INCHES.
ALL DIMENSIONS ARE SPECIFIC TO
OUR EQUIPMENT AND ELEVATOR
CODES. THEY MUST BE MAINTAINED
TO ENSURE A PROPER INSTALLATION.
NOTIFY: "HYBRID ELEVATOR"
ENGINEERING REGARDING ANY
OR ALL DIMENSIONAL
CHANGES BEFORE PROCEEDING.
ALL FINISHED HOISTWAY
DIMENSIONS INCLUDE
1/2" DRY WALL. HW-DWG # 5

HOISTWAY DOORS & FRAMES ARE TO BE INSTALLED IN A 2" x 4" CONSTRUCTED WALL. THIS IS REQUIRED TO COMPLY WITH THE 3" x 5" CODE RULE. HW-DWG # 7 HOISTWAY DOORS TO BE SOLID CORE. (SUPPLIED BY OTHERS)

DOUBLE 2" x 10" EQUIPMENT SUPPORT FRAMING WALL. HW-DWG # 2