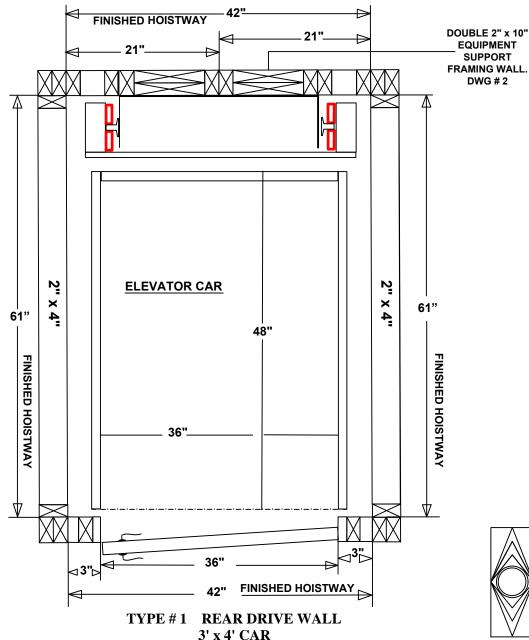

## FOR DETAILED INSTRUCTIONS PLEASE REFER TO HOISTWAY DRAWINGS.

ALL DIMENSIONS ARE IN INCHES. ALL DIMENSIONS ARE SPECIFIC TO OUR EQUIPMENT AND ELEVATOR CODES. THEY MUST BE MAINTAINED TO ENSURE A PROPER INSTALLATION. NOTIFY: "HYBRID ELEVATOR" ENGINEERING REGARDING ANY OR ALL DIMENSIONAL CHANGES BEFORE PROCEEDING. ALL FINISHED HOISTWAY DIMENSIONS INCLUDE 1/2" DRY WALL. HW-DWG # 5

HOISTWAY DOORS & FRAMES ARE TO BE INSTALLED IN A 2" x 4" CONSTRUCTED WALL. THIS IS REQUIRED TO COMPLY WITH THE 3" x 5" CODE RULE. HW-DWG # 7 HOISTWAY DOORS TO BE SOLID CORE. (SUPPLIED BY OTHERS)

DOUBLE 2" x 10" EQUIPMENT SUPPORT FRAMING WALL. HW-DWG # 2

> DETAILED ELECTRICAL REQUIREMENTS. HW-DWG # 9A

|  | HYBRID ELEVATOR INC.                                                                                                                                      | Date FEB. 19/2013 |           |      |   |
|--|-----------------------------------------------------------------------------------------------------------------------------------------------------------|-------------------|-----------|------|---|
|  | #16 - 364 LOUGHEED ROAD<br>KELOWNA, BC V1X 7R8<br>PHONE: (778) 484-0064<br>FAX: (778) 484-0086<br>RESIDENTIAL ELEVATORS / LIFTS<br>STANDARD HOISTWAY PLAN | Scale             | NTS       |      |   |
|  |                                                                                                                                                           | Design            | DAE & LSD |      |   |
|  |                                                                                                                                                           | D₩G #             | 3         | REV. | 2 |
|  |                                                                                                                                                           | Drawn             |           | DAE  |   |